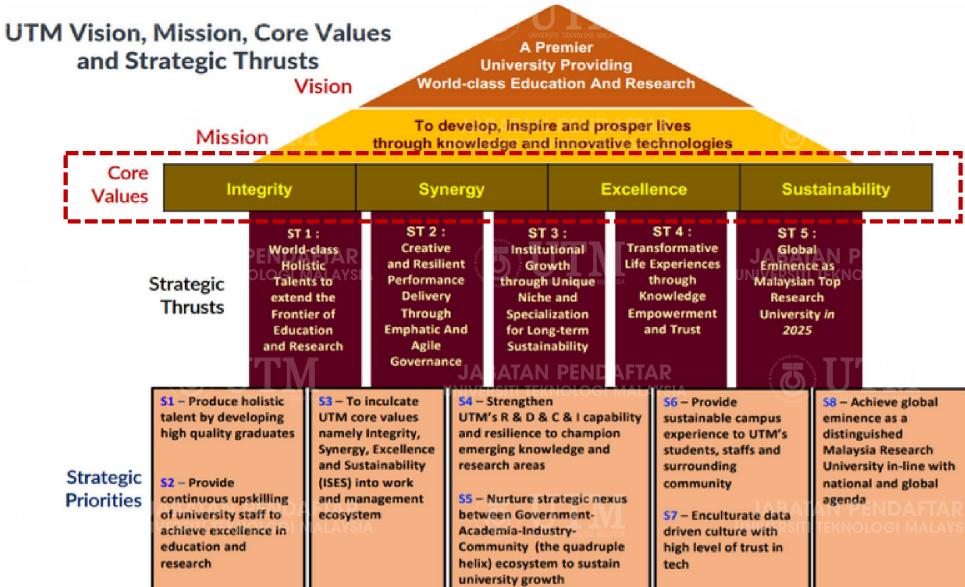

## MENGINSTITUSIKAN I.SIESSASIA

JABATAN PENDAFTAR
UNIVERSITI TEKNOLOGI MALAYSIA

JABATAN PENDAFTAR
UNIVERSITI TEKNOLOGI MALAYSIA

JABATAN PENDAFTAR
UNIVERSITI TEKNOLOGI MALAYSIA

Synergy instills team spirit, togetherness, inclusivity, collegiality, respect, humility, cooperation and collaboration. It also breeds selflessness, resulting from Effective and Efficient care and concern for others above self, while embracing diversity and appreciating differences.

performance and delivery will result in outstanding and remarkable achievement in all aspects of teaching, learning, research, innovation, commercialization and provision of services.

Excellence towards high

Participatory

**EXCELLENCE** 

Responsive

Integrity calls for adherence to sound moral values and strong ethical principles. This noble virtue must be internalised in our heart and soul. and manifested in our loyalty, character, conduct,

deeds and action

with wisdom and

trustworthiness.

Follows the Rule of Law Consensus Oriented SUSTAINABILITY SYNERGY Equitable and Inclusive Transparent INTEGRITY Accountable

Sustainability is reflected in the holistic drive by the campus community in integrating and balancing economic, social and environmental spheres to meet the current needs without compromising the ability to exist and survive continuously.