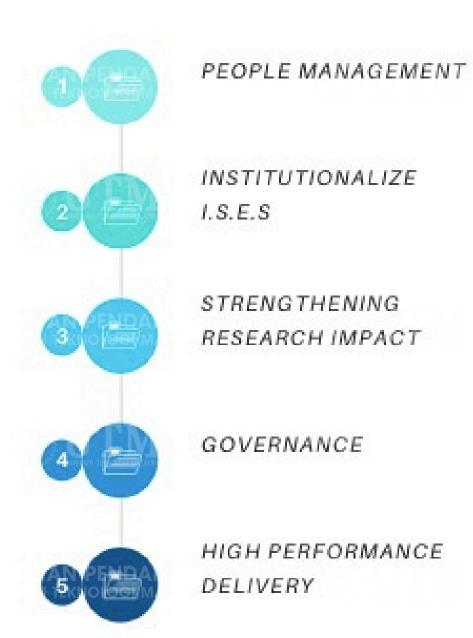

# THE BIG (#5) THINGS TO BE FOCUSED IN 2021

## MENGINSTITUSIKAN I.SIESSASIA

JABATAN PENDAFTAR
UNIVERSITI TEKNOLOGI MALAYSIA

JABATAN PENDAFTAR
UNIVERSITI TEKNOLOGI MALAYSIA

JABATAN PENDAFTAR
UNIVERSITI TEKNOLOGI MALAYSIA

Synergy instills team spirit, togetherness, inclusivity, collegiality, respect, humility, cooperation and collaboration. It also breeds selflessness, resulting from Effective and Efficient care and concern for others above self, while embracing diversity and appreciating differences.

performance and delivery will result in outstanding and remarkable achievement in all aspects of teaching, learning, research, innovation, commercialization and provision of services.

Excellence towards high

#### **GOOD GOVERNANCE**

## MEMPERKASAKAN BAKATAN

JABATAN PENDAFTAR
UNIVERSITI TEKNOLOGI MALAYSIA

JABATAN PENDAFTAR
UNIVERSITI TEKNOLOGI MALAYSIA

JABATAN PENDAFTAR
UNIVERSITI TEKNOLOGI MALAYSIA

## HIGHPERFORMANCE DELIVERY

JABATAN PENDAFTAR
UNIVERSITI TEKNOLOGI MALAYSIA

JABATAN PENDAFTAR
UNIVERSITI TEKNOLOGI MALAYSIA

JABATAN PENDAFTAR
UNIVERSITI TEKNOLOGI MALAYSIA

ATA SITI AMBITION – CLEAR VISION WHAT TO ACHIEVE