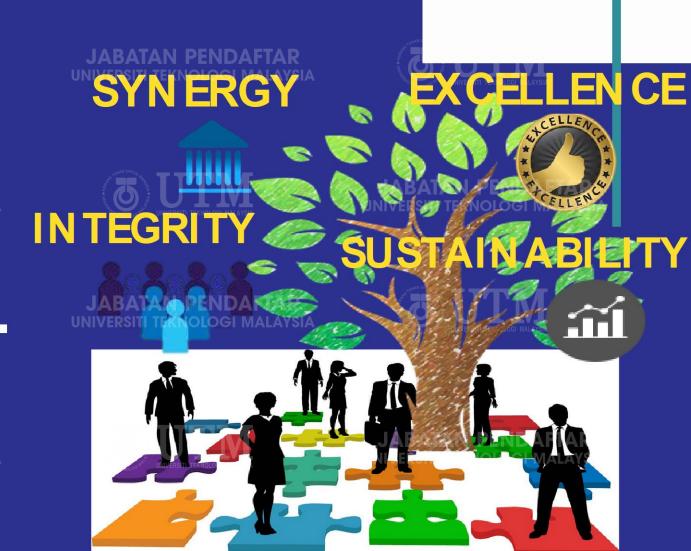

## MENGINSTITUSIKAN I.SIESSASIA

JABATAN PENDAFTAR
UNIVERSITI TEKNOLOGI MALAYSIA

JABATAN PENDAFTAR
UNIVERSITI TEKNOLOGI MALAYSIA

JABATAN PENDAFTAR
UNIVERSITI TEKNOLOGI MALAYSIA

Synergy instills team spirit, togetherness, inclusivity, collegiality, respect, humility, cooperation and collaboration. It also breeds selflessness, resulting from Effective and Efficient care and concern for others above self, while embracing diversity and appreciating differences.

performance and delivery will result in outstanding and remarkable achievement in all aspects of teaching, learning, research, innovation, commercialization and provision of services.

Excellence towards high

Participatory

**EXCELLENCE** 

Responsive

Integrity calls for adherence to sound moral values and strong ethical principles. This noble virtue must be internalised in our heart and soul. and manifested in our loyalty, character, conduct,

deeds and action

with wisdom and

trustworthiness.

Follows the Rule of Law Consensus Oriented SUSTAINABILITY SYNERGY Equitable and Inclusive Transparent INTEGRITY Accountable

Sustainability is reflected in the holistic drive by the campus community in integrating and balancing economic, social and environmental spheres to meet the current needs without compromising the ability to exist and survive continuously.