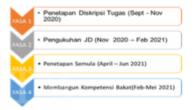

#### BAGAIMANA JABAT MENGINSTITUSIKAN?

- Tanggungjawab pada NILAI
   UNIVERSITI TEKNOLOGI MALAYSIA
   TERAS
- SIFAR toleransi terhadap
   rasuah, perlakuan kasar
   dan tidak sopan.
- Proses dan Sistem yg sistematik
- Komunikasi Berkesan dangan semua pihak.
- Kebersamaan melaksanakan tugas
- Kepimpinan yang dicontohi

**JABA** 

#### **INISIATIF MENGINSTITUSIKAN I.S.E.S**